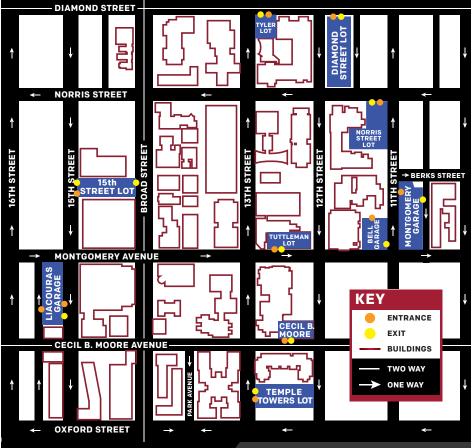

### 24/7 PUBLIC PARKING:

Tuttleman Lot: \$6/HR

Liacouras Garage: \$20/PER DAY Montgomery Garage: \$4/HR

Cecil B. Moore Lot: \$2/ 1/2 HR.MONDAY - SUNDAY
Cecil B. Moore Lot: \$4/HR.MONDAY - SUNDAY
Cecil B. Moore Lot: \$20/PER DAY.MONDAY - SUNDAY

### **LIACOURAS GARAGE**

\* LIMITED HOURS \* 1710 North 15th St., Phila., PA 19121 215.204.2451

### **MONTGOMERY GARAGE**

OPEN 8:30 AM to 5:00 PM 1859 North 11th St. Phila., PA 19122 Parking@temple.edu 215.204.5301

After 5:00 PM on weekdays and 24 hours during weekends, call 215.204.2451