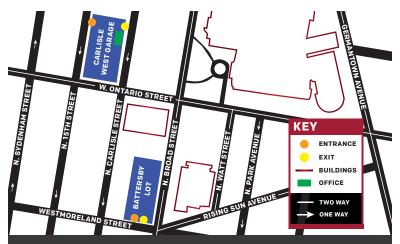

#### HEALTH SCIENCES CENTER CAMPUS PARKING OPTIONS

#### BATTERSBY LOT COMMUTER STUDENT:

4 MONTHS / SEMESTER: \$240 FALL & SPRING: 6 AM to 9 PM, MONDAY - FRIDAY SUMMER:

6 AM to 6 PM, MONDAY - FRIDAY

#### CARLISLE WEST GARAGE STUDENT:

24 HOURS, 7 DAYS 4 MONTHS / SEMESTER: \$400

#### CARLISLE WEST GARAGE EMPLOYEE:

24 HOURS, 7 DAYS 4 MONTHS / SEMESTER: \$500 MONTHLY PAYROLL DEDUCTIONS: \$125 (AFTER TAX) Carlisle West Garage closes on Friday at 10:00 PM and will reopen Monday at 5:00 AM. Carlisle West Garage closes on weekends and Holidays. Parkers can use the Ontario West Garage.

#### CARLISLE WEST GARAGE OFFICE

3423 N. 15TH STREET, PHILADELPHIA, PA 19140 Phone: 215.707.2277 Fax: 215.707.1914 HOURS: MONDAY - FRIDAY: 8:00 AM TO 5:00 PM

PARKING IS AVAILABLE FOR PURCHASE ONLINE OR STOP BY THE CARLISLE WEST GARAGE OFFICE

### THANK YOU FOR PARKING WITH US!!

LIMITED PUBLIC PARKING AVAILABLE FOR \$20 PER DAY

CARLISLE WEST GARAGE: 3423 NORTH 15TH STREET PHILADELPHIA, PA 19140 BATTERSBY LOT: 1411 WESTMORELAND AVENUE PHILADELPHIA, PA 19140