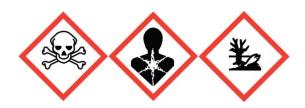

## fatal if swallowed

suspected of causing genetic defects may damage the unborn child toxic to aquatic life with long lasting effects

| Minimum PPE Requirements: nitrile gloves, eye protection, face protection, skin protection, head |  |
|--------------------------------------------------------------------------------------------------|--|
| cover, lab coat, shoe covers                                                                     |  |
|                                                                                                  |  |
|                                                                                                  |  |
| Additional PPE or Other Requirements: Please refer to Manufacturer Safety Data Sheet             |  |
| Additional FFE of Other Requirements. Flease refer to Mandiacturer Safety Data Sileet            |  |